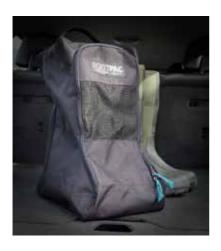

# BOOTPAC Welly & Boot Pacs

Whether it is days out, walking the dog or work sometimes muddy boots cannot be avoided. Designed for use in the car or on the shelf at home.

#### Core Features:

- · Seals in wet & dirt
- · Mesh drying panel also allows you to see who's boots are inside
- Keeps contents hidden from view for security
- · Can be joined together for neat storage on a shelf
- Wipe clean

#### Specific features:

- Large Fits tall wellies upto UK size 12
- Small fits shorter wellies, work & walking boots up to UK size 12 (and smaller kids wellies)

#### **Enduses:**

- Outdoor trades
- Outdoor hobbies & days out
- Dog walkers

#### Dimensions:

- Welly (Large): 23cm wide x 44cm high x 33.5cm in depth
- Boot (Small): 23cm wide x 26cm high x 33cm in depth