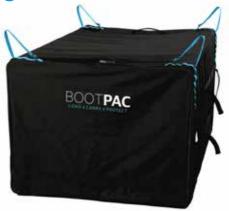

# **BOOTPAC** Classic

In the garden the BOOTPAC can be filled while upright with wet & insects sealed inside. Use straps to compress bulky items.

Provides and easy to access load space while protecting the car interior and paintwork

In the vehicle the BOOTPAC is used horizontally, extended to fit the length required, seats up or down.

Adjustable hooks fix around door struts and internal handles or headrests supporting the BOOTPAC

Grab handles on all sides make lifting easy at all angles

The largest of our bags. The BOOTPAC Classic is designed to fit in Estates, 4x4's and SUV's. It provides sealable storage for wet and dirty items. It can be filled in or out of the vehicle. Versatile storage & protection