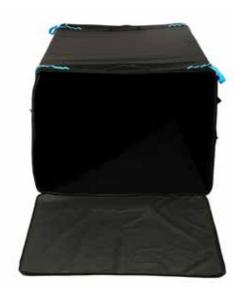

# **BOOTPAC** Classic

In the garden the BOOTPAC can be filled while upright with wet & insects sealed inside. Use straps to compress bulky items.

Provides and easy to access load space while protecting the car interior and paintwork

In the vehicle the BOOTPAC is used horizontally, extended to fit the length required, seats up or down.

Adjustable hooks fix around door struts and internal handles or headrests supporting the BOOTPAC

Grab handles on all sides make lifting easy at all angles

The largest of our bags. The BOOTPAC Classic is designed to fit in Estates, 4x4's and SUV's. It provides sealable storage for wet and dirty items. It can be filled in or out of the vehicle. Versatile storage & protection

#### Core Features:

Adjustable to fit almost all larger cars with a hatchback door Seals in wet, dirt & insects
Folds out to protect car during loading
Keeps contents hidden from view for security
Wipe clean

#### Classic specific features:

Adjustable size Fits items up to 1.5m in length Has up to 1170 litres of storage capacity Side straps adjust length and can be used to compress contents