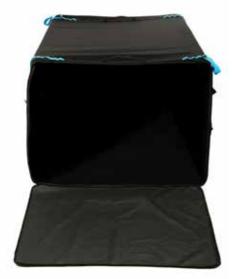

# **BOOTPAC** Classic

In the garden the BOOTPAC can be filled while upright with wet & insects sealed inside. Use straps to compress bulky items.

Provides and easy to access load space while protecting the car interior and paintwork

In the vehicle the BOOTPAC is used horizontally, extended to fit the length required, seats up or down.

Adjustable hooks fix around door struts and internal handles or headrests supporting the BOOTPAC

Grab handles on all sides make lifting easy at all angles

The largest of our bags. The BOOTPAC Classic is designed to fit in Estates, 4x4's and SUV's. It provides sealable storage for wet and dirty items. It can be filled in or out of the vehicle. Versatile storage & protection

#### Core Features:

Adjustable to fit almost all larger cars with a hatchback door Seals in wet, dirt & insects
Folds out to protect car during loading
Keeps contents hidden from view for security
Wipe clean

#### Classic specific features:

Adjustable size Fits items up to 1.5m in length Has up to 1170 litres of storage capacity Side straps adjust length and can be used to compress contents