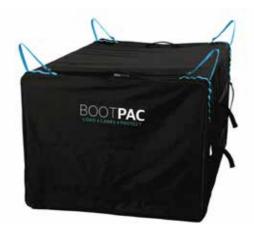

# **BOOTPAC** Classic

In the garden the BOOTPAC can be filled while upright with wet & insects sealed inside. Use straps to compress bulky items.

Provides and easy to access load space while protecting the car interior and paintwork

In the vehicle the BOOTPAC is used horizontally, extended to fit the length required, seats up or down.

Adjustable hooks fix around door struts and internal handles or headrests supporting the BOOTPAC

Grab handles on all sides make lifting easy at all angles

The largest of our bags. The BOOTPAC Classic is designed to fit in Estates, 4x4's and SUV's. It provides sealable storage for wet and dirty items. It can be filled in or out of the vehicle. Versatile storage & protection