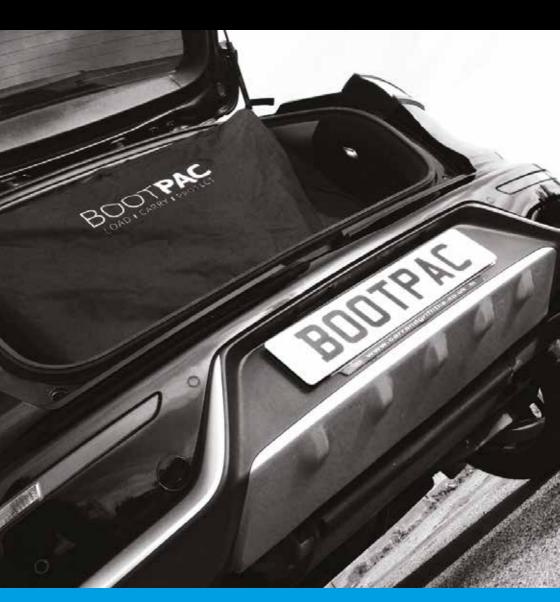

# **BOOTPAC** Classic

In the garden the BOOTPAC can be filled while upright with wet & insects sealed inside. Use straps to compress bulky items.

Provides and easy to access load space while protecting the car interior and paintwork

In the vehicle the BOOTPAC is used horizontally, extended to fit the length required, seats up or down.

Adjustable hooks fix around door struts and internal handles or headrests supporting the BOOTPAC

Grab handles on all sides make lifting easy at all angles

The largest of our bags. The BOOTPAC Classic is designed to fit in Estates, 4x4's and SUV's. It provides sealable storage for wet and dirty items. It can be filled in or out of the vehicle. Versatile storage & protection