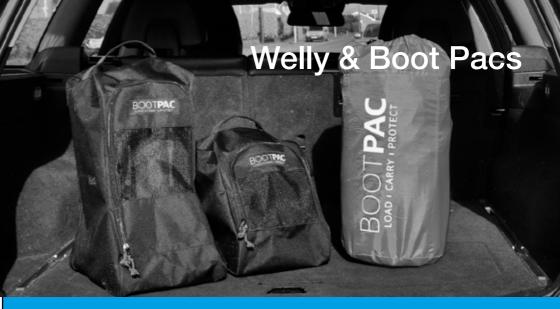

# BOOTPAC Welly & Boot Pacs

Whether it is days out, walking the dog or work sometimes muddy boots cannot be avoided. Designed for use in the car or on the shelf at home.

#### Core Features:

- · Seals in wet & dirt
- · Mesh drying panel also allows you to see who's boots are inside
- Keeps contents hidden from view for security
- · Can be joined together for neat storage on a shelf
- Wipe clean

#### Specific features:

- Large Fits tall wellies upto UK size 12
- Small fits shorter wellies, work & walking boots up to UK size 12 (and smaller kids wellies)

#### **Enduses:**

- Outdoor trades
- Outdoor hobbies & days out
- Dog walkers

#### Dimensions:

- Welly (Large): 23cm wide x 44cm high x 33.5cm in depth
- Boot (Small): 23cm wide x 26cm high x 33cm in depth