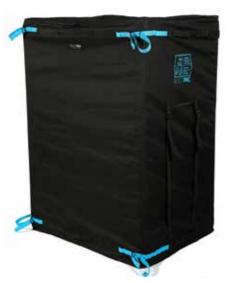

The largest of our bags. The BOOTPAC Classic is designed to fit in Estates, 4x4's and SUV's. It provides sealable storage for wet and dirty items. It can be filled in or out of the vehicle. Versatile storage & protection

#### Core Features:

Adjustable to fit almost all larger cars with a hatchback door Seals in wet, dirt & insects
Folds out to protect car during loading
Keeps contents hidden from view for security
Wipe clean

#### Classic specific features:

Adjustable size Fits items up to 1.5m in length Has up to 1170 litres of storage capacity Side straps adjust length and can be used to compress contents